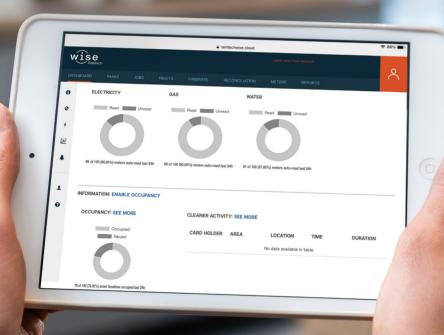

The WiSE Smart Module is a complete metering platform that supports all the daily tasks involved in remote reading of smart meters and daily management of your meter data.

## **Key Features**

- Collect smart energy meter readings
- Use reliable readings to quickly create invoices
- Monitor and notify in the event of power outages
- Analyse business data to identify energy efficiency opportunities
- Improve customer service by providing prompt, accurate bills
- Create new revenue streams for your business

## Benefits of the WiSE Smart Module

Accurately monitor electricity, water and gas

Automatically create and despatch invoices

Improve efficiency

Reduce overheads

Easily detect power issues

Analyse data to identify trends