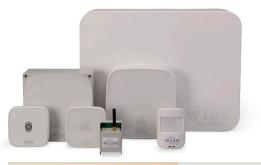

## **Wise** Platform

WiSE is a reliable business information and monitoring Platform providing real time alerts, data and information about security coverage, energy metering, fire safety, equipment failure, occupancy monitoring and staff management.