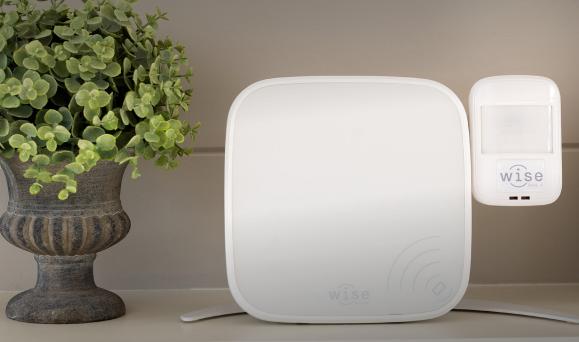

## **WiSE** Mobile Alarm

Portable and flexible, WiSE Mobile Alarm can provide you with secure protection for your assets or alerts that can improve your customer service without the need for cables.

Ideal for monitoring key areas such as bars, shops, tool sheds, receptions and storage areas, the device is simple to use with no installation required and offers discreet protection.

## **Key Features**

- 24/7 security monitoring
- Instant alert should a alarm be activated
- Easy to install and quickly relocate to wherever your business needs it
- Analyse all data via the online platform Create new
- revenue streams for your business

## Benefits of the **WiSE** Mobile Alarm

Long-life batteries make the units suitable for use anywhere

Secure, reliable LPWAN radio technology

((·))

Remote activation, all alarms can be set from one location